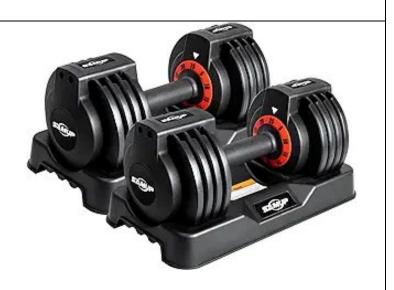

### Class #3 Fitness Equipment – <mark>4-2-1-3 (3-1-2)</mark>

Kelley has been training for a half marathon for more than 6 months. She has really improved her endurance, but is looking to take her overall strength game to the next level. She views fitness as a great escape from the stressors of work and life. That said, she is willing to invest in a good set of weights as she values the importance of this step. She is young and active, but wants to preserve her joints. Kelley lives in an apartment, so space is limited. Which set of dumbbells is the best fit for Kelley?

## #4 25/55 lbs Pair Adjustable Dumbbells Set

Price \$119.99

- 8% off coupon
- Anti-Slip Fast Adjust Weight by Turning Handle
- Durable handle combine with anti-slip texture
- Comes with a 1-year warranty