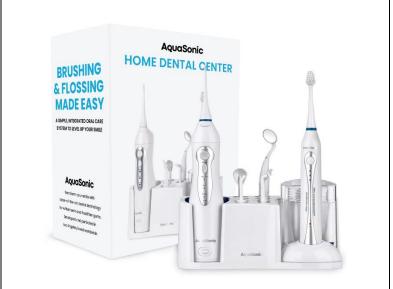

#### **#4**

## AquaSonic Home Dental Center Rechargeable Power Toothbrush & Smart Water Flosser

Price \$162.95

- 10 attachments
- 3 cleaning modes
- 31,000 VPM
- 1 Smart Toothbrush, 4 color coded brush heads, 1 interdental brush head, 1 Oral Irrigator, 2 jet nozzles, 1 orthodontic tip, 1 tongue cleaner, 1 dental mirror, 1 Docking Stand, 1 charger