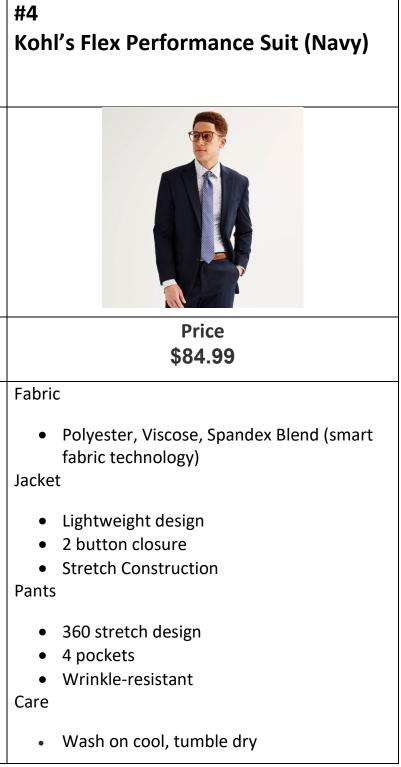

#### Professional Dress—4-1-2-3 (3-4-6)

Garry is getting ready to graduate and looking for a business professional outfit to wear for scholarship interviews, end of year banquets, and job interviews. Garry is looking for comfort and versatility out of this outfit. Since he is about to go to college, his budget will be very limited. He can spend no more than \$125 on a business professional outfit.

| #1<br>Kohl's Sports Coat (Blue) & Khaki<br>Pants Bundle                                                                                                                                                                                                     | #2<br>Men's Warehouse – Skinny Fit Pink<br>Suit Set                                                                                                                                                                                     | #3<br>Eddie Bauer – Flannel Shirt &<br>Charcoal Denim Pant                                                                                                                                                                                                               |
|-------------------------------------------------------------------------------------------------------------------------------------------------------------------------------------------------------------------------------------------------------------|-----------------------------------------------------------------------------------------------------------------------------------------------------------------------------------------------------------------------------------------|--------------------------------------------------------------------------------------------------------------------------------------------------------------------------------------------------------------------------------------------------------------------------|
|                                                                                                                                                                                                                                                             |                                                                                                                                                                                                                                         |                                                                                                                                                                                                                                                                          |
| Price                                                                                                                                                                                                                                                       | Price                                                                                                                                                                                                                                   | Price                                                                                                                                                                                                                                                                    |
| \$80.00                                                                                                                                                                                                                                                     | \$95.00                                                                                                                                                                                                                                 | \$65.00                                                                                                                                                                                                                                                                  |
| <ul> <li>Fabric <ul> <li>Cotton, Spandex, Polyester</li> </ul> </li> <li>Coat <ul> <li>Medium-weight design</li> <li>Button closure</li> </ul> </li> <li>Pants <ul> <li>Stretch Design</li> <li>4 Pockets</li> <li>Wrinkle-resistant</li> </ul> </li> </ul> | <ul> <li>Fabric</li> <li>Polyester, Viscose Blend</li> <li>Jacket</li> <li>Double-lined</li> <li>2 button closure</li> <li>Notched lapel</li> <li>Pants</li> <li>Pre-hemmed skinny fit</li> <li>Care</li> <li>Dry Clean Only</li> </ul> | <ul> <li>Flannel Shirt</li> <li>Brushed fabric for extreme comfort</li> <li>Button down collar and button cuffs</li> <li>Denim Pant</li> <li>100% cotton for extra durability</li> <li>Care</li> <li>Wash on cool</li> <li>Tumble dry</li> <li>Iron as needed</li> </ul> |
| <ul><li>Care</li><li>Wash on cool/gentle cycle, hang to dry</li></ul>                                                                                                                                                                                       | •                                                                                                                                                                                                                                       |                                                                                                                                                                                                                                                                          |