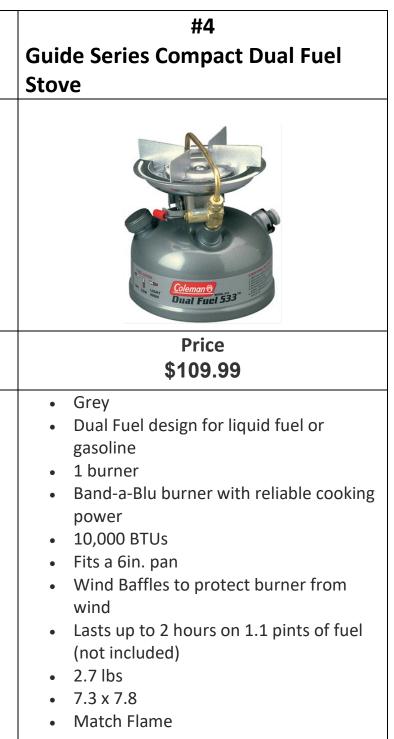

#### Camp Stoves—2-3-4-1 (3-5-4)

Kayla is planning a multi-week hiking trip throughout the states of Utah and Wyoming in the fall. She will have a packed schedule that will limit her access to town and stores. Kayla will be always hiking with at least 1 friend. She plans to pack everything she needs in her backpack, including the stove, food, and fuel. Kayla likes to keep meals simple but nutritious since they will burn extra calories they would like to cook quickly and safely. Kayla wants to stay away from liquid gas stoves to prevent extra weight as well has having to carry matches if possible. She is looking for a stove that is less than \$110.