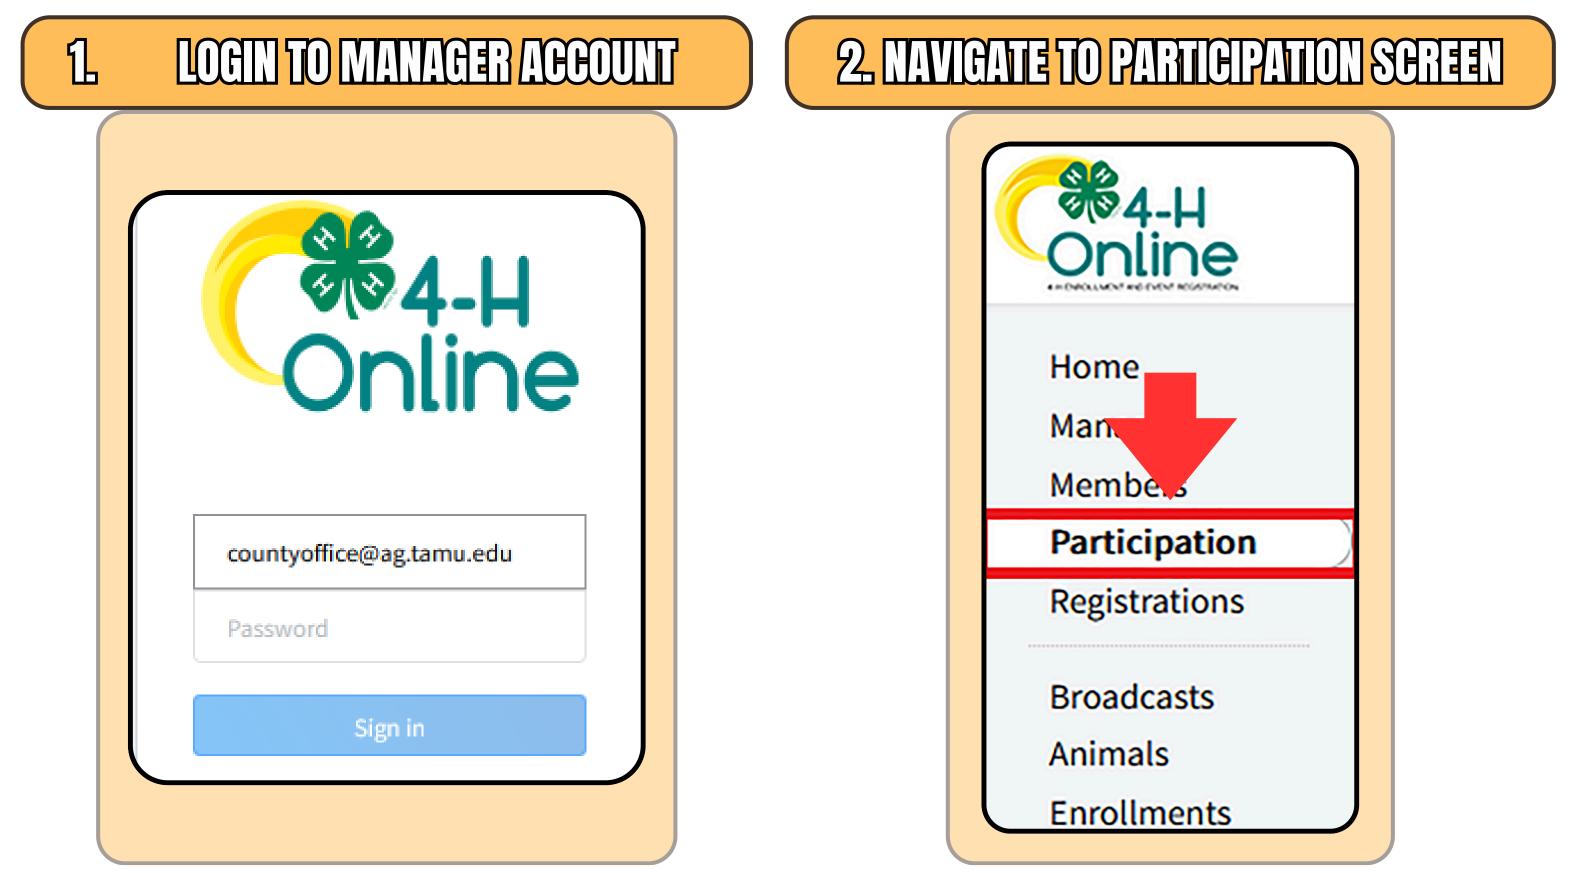

## PAID YOUTH CLOVER KID PREVIOUS YEAR TOTALS

An active clover kid was paid with a family credit card or the county/club check was received in the 4HOnline Business Office from a previous 4-H year.

## 3. USE SEARCH AREA TO SEARCH FOR TOTALS USING THE The Clover Kid Role, 4-H year and the approved status

| Counties Clubs   Program Year Grade   2023-2024    Role Status   Enrollment Start Date Enrollment End Date   Clover Kid X Approved X   Projects Groups   Activities Awards                              | Participation Search         | ו                                                                            |           |      |                      |        |                     |               |
|---------------------------------------------------------------------------------------------------------------------------------------------------------------------------------------------------------|------------------------------|------------------------------------------------------------------------------|-----------|------|----------------------|--------|---------------------|---------------|
| Counties Clubs   Program Year Grade   Image: Counties 2023-2024   Counties Status   Role Status   Clover Kid X Approved X     Projects Groups   Activities Awards                                       | Keyword(s) Program Age, Birt | thdate, Email, Address, First Name, Last Name, Preferred Name, Primary Phone |           |      |                      |        |                     |               |
| Z023-2024   Role   Status   Enrollment Start Date   Clover Kid X   Approved X   Projects   Groups   Activities   Awards                                                                                 |                              |                                                                              | FI        | gged |                      |        | Q Search            | Clear Filters |
| Role     Status     Enrollment Start Date     Enrollment End Date       Clover Kid X     Approved X     Image: Clover Kid X     Image: Clover Kid X       Projects     Groups     Activities     Awards | Counties                     | Clubs                                                                        | Program   | Year |                      | Grade  |                     |               |
| Clover Kid ×     Approved ×       Projects     Groups       Activities     Awards                                                                                                                       |                              |                                                                              | 2023-2    | )24  | ~                    |        |                     | ~             |
| Projects Groups Activities Awards                                                                                                                                                                       | Role                         | Status                                                                       |           |      | Enrollment Start Dat | te     | Enrollment End Date |               |
|                                                                                                                                                                                                         | Clover Kid 🗙                 | Approved ×                                                                   |           |      |                      |        |                     | =             |
|                                                                                                                                                                                                         | Projects                     | Groups                                                                       | Activitie |      |                      | Awards |                     |               |
|                                                                                                                                                                                                         |                              |                                                                              |           |      | <b>&gt;</b>          |        |                     | <b>&gt;</b>   |