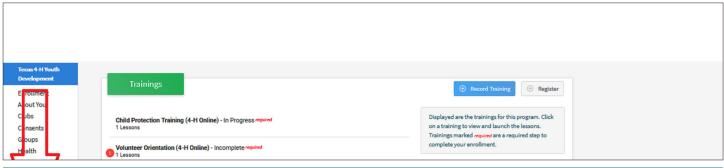

 Click the Trainings link in the navigation pane on the left side of the screen. This screen will show more details on the trainings for this member.