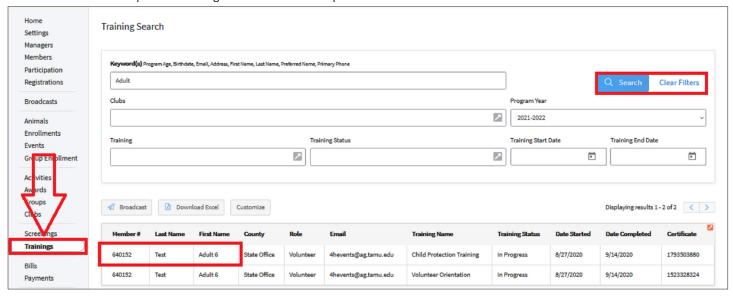

## **SEARCHING**

The training screen allows managers to search adult member training statuses.

- Click the Trainings link in the navigation pane on the left side of the screen.
- Click the Clear Filters link in the search area.
- Type in keywords or select clubs, program year, training title, training status, and training dates. Some of the menus are multiple select menus, meaning you can choose more than one club training title and status in a single search request. Click in the field for the drop-down menu to appear to make your selections or leave blank. Tip: The less filters you put in the better.
- Click the blue Search button.
- The results will be displayed at the bottom of the screen. The click columns titles to sort the information as needed.
- Click the name of the person to navigate to the member's profile to view it.