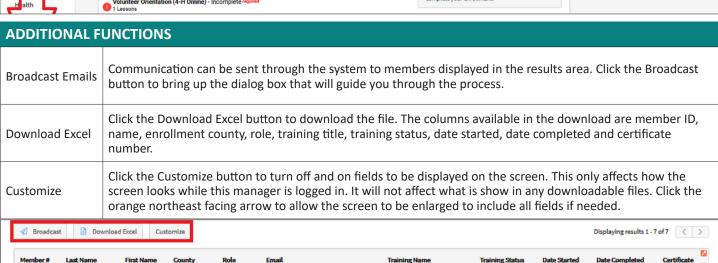

## **SEARCHING**

The training screen allows managers to search adult member training statuses.

- Click the Trainings link in the navigation pane on the left side of the screen.
- Click the Clear Filters link in the search area.
- Type in keywords or select clubs, program year, training title, training status, and training dates. Some of the menus are multiple select menus, meaning you can choose more than one club training title and status in a single search request. Click in the field for the drop-down menu to appear to make your selections or leave blank. Tip: The less filters you put in the better.
- Click the blue Search button.
- The results will be displayed at the bottom of the screen. The click columns titles to sort the information as needed.
- Click the name of the person to navigate to the member's profile to view it.