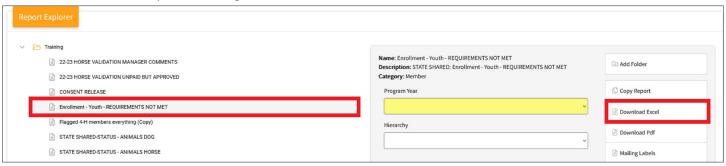

- Click the Custom Report called Enrollment Youth REQUIREMENTS NOT MET.
- Click the Download Excel option on the right side of the screen.

- Open the downloaded file in Excel to sort and filter.
- The MEMBER PARTICIPATION STATUS column will have the most current profile status for that YOUTH.