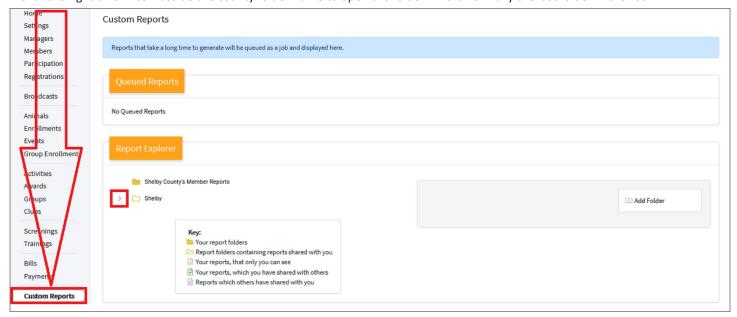

## TEXAS 4HONLINE COUNTY MANAGER GUIDE YOUTH REQUIREMENTS NOT MET CUSTOM REPORT

- Click the Custom Reports link in the navigation pane on the left side of the screen.
- Click the right-arrow icon beside the county folder name to open the folder. This is normally the last folder in the list.