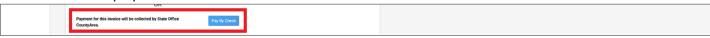

#### **Payment By 4H Check**

Click the blue Pay By Check button.

- By applying this option you are accepting responsibility for the non-electronic payment method.
- Click the blue Confirm button to confirm the payment option.