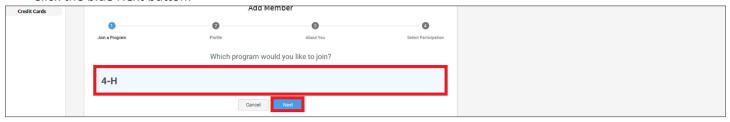

- · Login to the family account.
- Click the blue Add Member button.

- Click the shaded box labeled with the words to join the 4-H program.
- Click the blue Next button.

- Complete the blanks as accurate as possible. The birthdate field helps to determine the membership type.
- Click the blue Next button.