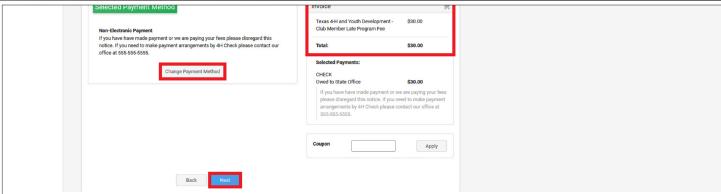

### **Changing Payment Method**

- If the payment method needs to be changed, click the Change Payment Method button. This is the only time a payment method can be changed.
- Click the blue Next button to advance to the submission screen.