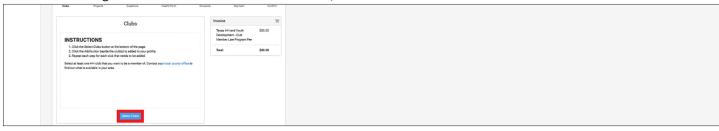

## **CLUBS - UNITS**

• After reading the instructions for the Clubs section, click the blue Select Clubs button.

Click the blue Add button next to all clubs to add to the profile.

- Click the blue Select Units (Clubs) button to add additional clubs.
- Once all clubs have been added, click the blue Next button.