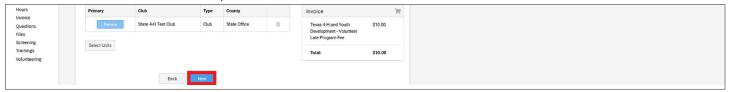

## **CLUBS - UNITS**

• After reading the instructions for the Clubs section, click the blue Select Clubs button.

Click the blue Add button next to all clubs to add to the profile.

- Click the blue Select Units (Clubs) button to add additional clubs.
- Once all clubs have been added, click the blue Next button.