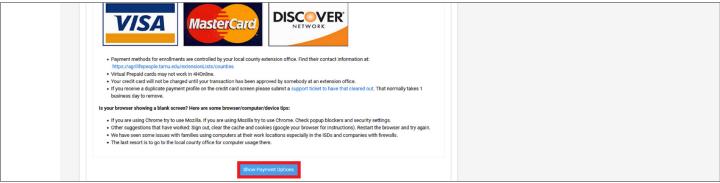

lick the blue Select Projects button.



Click the blue Select button next to the project to add to the enrollment.







- Select the Years In Project from the drop-down menu. The default value is set to 1.
- Click the blue Add button. Repeat the process for each project.



## **QUESTIONS**

- Click the blue Show Questions button to display and answer all questions.
- Click the blue Next button.



### **HEALTH SECTION**

- Click the blue Show Health Form button to display and answer all questions and sign were designated.
- Click the blue Next button.



## **CONSENTS SECTION**

- Click the blue Show Consents button to display and answer all questions and sign were designated.
- · Click the blue Next button.







### **PAYMENT SCREEN**

• Click the blue Show Payment Options button.



#### **Payment By Card**

If there is not a credit card saved in the family profile, add the card information and click the blue Save button.



#### **Payment By 4H Check**

Click the blue Pay By Check button.



- By applying this option you are accepting responsibility for the non-electronic payment method.
- Click the blue Confirm button to confirm the payment option.



### **Changing Payment Method**

- If the payment method needs to be changed, click the Change Payment Method button. This is the only time a payment method can be changed.
- Click the blue Next button to advance to the submission screen.







## **SUBMIT SCREEN**

Click the blue Submit button at the bottom of the screen.



## **STATUS**

### Active youth enrollments must have:

- Approved enrollment by the county