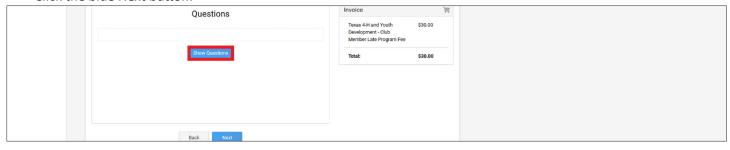

## **QUESTIONS**

- Click the blue Show Questions button to display and answer all questions.
- Click the blue Next button.