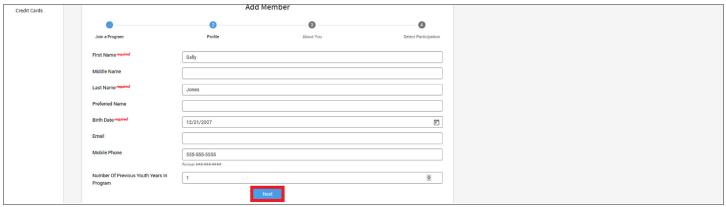

- · Login to the family account.
- Click the blue Add Member button.

- Click the shaded box labeled with the words to join the 4-H program.
- Click the blue Next button.

- Complete the blanks as accurate as possible. The birthdate field helps to determine the membership type.
- Click the blue Next button.

- Complete the blanks as accurate as possible.
- Click the blue Next button.

- Click the shaded box labeled with the words to join the 4-H program as a youth.
- Click the blue Finish button.

| Credit Cerds |                                    | Add Member                                                                                               |         |           |                      |
|--------------|------------------------------------|----------------------------------------------------------------------------------------------------------|---------|-----------|----------------------|
|              |                                    | •                                                                                                        | •       | •         | 0                    |
|              |                                    | Join a Program                                                                                           | Profile | About You | Salect Participation |
|              | How would you like to participate? |                                                                                                          |         |           |                      |
|              |                                    | I want to join Texas 4-H Youth Development as a New or Returning Texas 4-H Youth Development Club Member |         |           |                      |
|              |                                    |                                                                                                          | Back    | Frish     |                      |