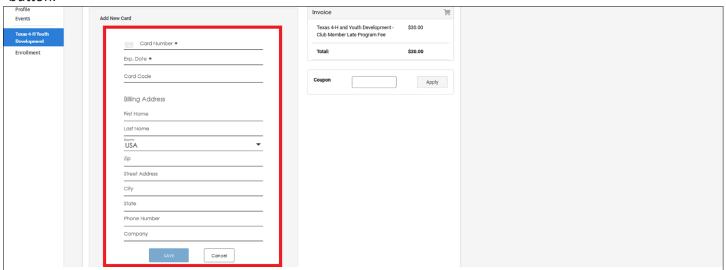

### **PAYMENT SCREEN**

• Click the blue Show Payment Options button.

#### **Payment By Card**

If there is not a credit card saved in the family profile, add the card information and click the blue Save button.