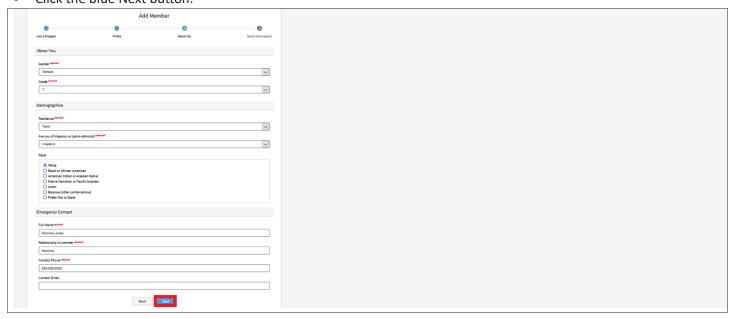

- Complete the blanks as accurate as possible.
- Click the blue Next button.

- Click the shaded box labeled with the words to join the 4-H program as a youth.
- Click the blue Finish button.

| Credit Cerds |                                    | Add Member                                                                                               |         |           |                      |
|--------------|------------------------------------|----------------------------------------------------------------------------------------------------------|---------|-----------|----------------------|
|              |                                    | •                                                                                                        | •       | •         | 0                    |
|              |                                    | Join a Program                                                                                           | Profile | About You | Salect Participation |
|              | How would you like to participate? |                                                                                                          |         |           |                      |
|              |                                    | I want to join Texas 4-H Youth Development as a New or Returning Texas 4-H Youth Development Club Member |         |           |                      |
|              |                                    |                                                                                                          | Back    | Frish     |                      |