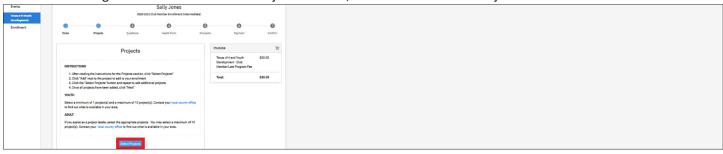

### **PROJECTS**

• After reading the instructions for the Projects section, click the blue Select Projects button.

Click the blue Select button next to the project to add to the enrollment.

- Select the Years In Project from the drop-down menu. The default value is set to 1.
- Click the blue Add button. Repeat the process for each project.