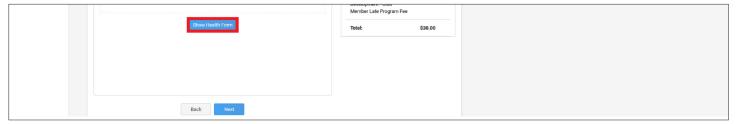

### **HEALTH SECTION**

- Click the blue Show Health Form button to display and answer all questions and sign were designated.
- Click the blue Next button.