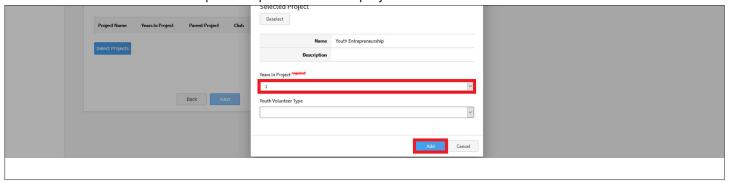

### **PROJECTS**

• After reading the instructions for the Projects section, click the blue Select Projects button.

Click the blue Select button next to the project to add to the enrollment.

- Select the Years In Project from the drop-down menu. The default value is set to 1.
- Click the blue Add button. Repeat the process for each project.