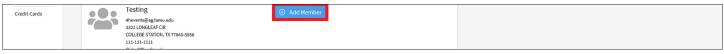

- · Login to the family account.
- Click the blue Add Member button.

- Click the shaded box labeled with the words to join the 4-H program.
- Click the blue Next button.

- Complete the blanks as accurate as possible. The birthdate field helps to determine the membership type.
- Click the blue Next button.