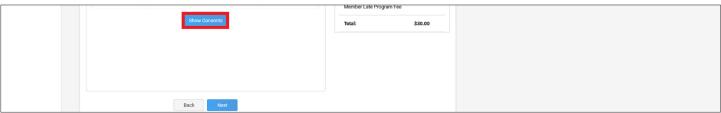

## **CONSENTS SECTION**

- Click the blue Show Consents button to display and answer all questions and sign were designated.
- · Click the blue Next button.