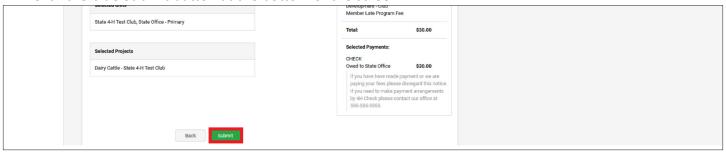

e Next button.







### **PAYMENT SCREEN**

• Click the blue Show Payment Options button.



#### **Payment By Card**

If there is not a credit card saved in the family profile, add the card information and click the blue Save button.



#### **Payment By 4H Check**

Click the blue Pay By Check button.



- By applying this option you are accepting responsibility for the non-electronic payment method.
- Click the blue Confirm button to confirm the payment option.



### **Changing Payment Method**

- If the payment method needs to be changed, click the Change Payment Method button. This is the only time a payment method can be changed.
- Click the blue Next button to advance to the submission screen.







## **SUBMIT SCREEN**

Click the blue Submit button at the bottom of the screen.



## **STATUS**

### Active youth enrollments must have:

- Approved enrollment by the county office
- Enrollment Fees Received/Paid