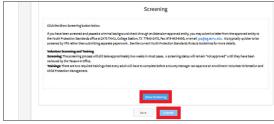

# **VOLUNTEER SCREENING (If screening is due for the current 4-H year)**

- Click the blue Show Screening button to display and answer all questions and sign were designated.
- Click the blue Submit button to send the screening to the state 4-H office for processing.