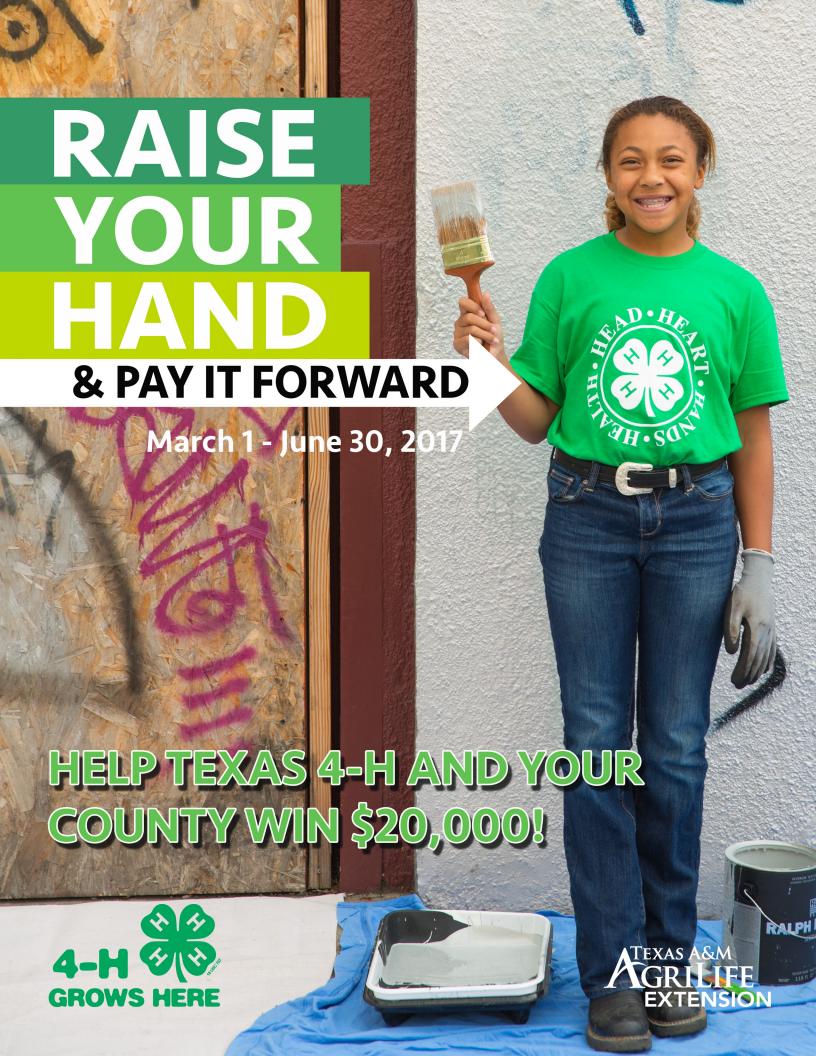

# **Raise Your Hand Alumni Activation**

MARCH 1 - JUNE 30, 2017

# Help Texas 4-H, your county, and you win \$20,000!

# **Overview**

In 4-H, we believe in the power of America's youth to succeed in life; however, only one in three kids says they have the skills they need to handle what life throws their way.

That's why Texas 4-H is participating in "Raise Your Hand." A nationwide call to action for alumni to "raise their hands" to empower our nation's youth with the skills to lead for a lifetime.

This is your chance to help Texas grow the next generation of True Leaders - because every child deserves the opportunity to succeed and by doing so, you can help Texas 4-H win \$20,000.

Between March 1 and June 30, 2017, we are asking every county to solicit alumni to reconnect with 4-H by signing up online and pledging their commitment to the mission of 4-H in Texas and across the country. The state with the most 4-H alumni signed up at the end of the campaign wins a \$20,000 prize that we are going to share with you!