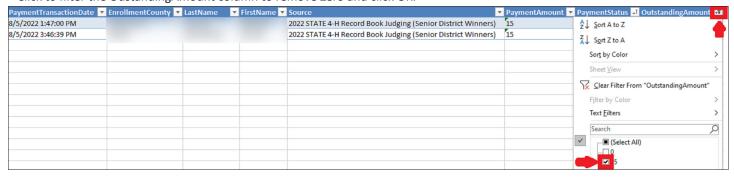

• Click to filter the OustandingAmount column to remove Zero and click OK.

• Click to filter the PaymentStatus column to Declined and click OK.

BETWEEN MAY 2021 - OCTOBER 2021 SOME MAY NOT REPORT ACCURATE TRANSACTIONS. ISSUE REPORTED STATE-WIDE IN 2021