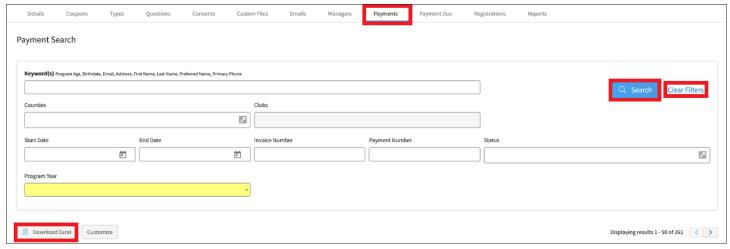

## **ONLY REPORTS CREDIT CARD TRANSACTIONS ACCURATELY**

- Click the Events link on the navigational pane.
- Search and click the name of the event from the events list.

- Click the Payments sub-tab along the top of the screen.
- Click the Clear Filters link in the search area.
- · Click the blue Search button.
- Click the Download Excel button. Find the file location on your device and open the Excel file for filtering.