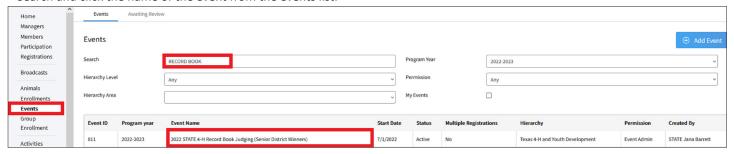

## **ONLY REPORTS CREDIT CARD TRANSACTIONS ACCURATELY**

- Click the Events link on the navigational pane.
- Search and click the name of the event from the events list.

- Click the Payments sub-tab along the top of the screen.
- Click the Clear Filters link in the search area.
- · Click the blue Search button.
- Click the Download Excel button. Find the file location on your device and open the Excel file for filtering.