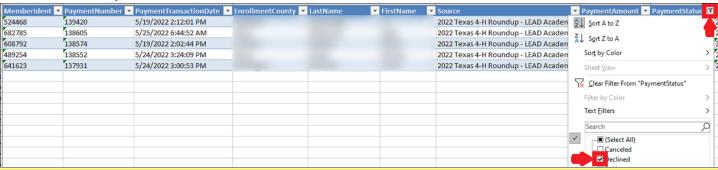

• Click to filter the OustandingAmount column to remove Zero and click OK.

• Click to filter the PaymentStatus column to Declined and click OK.

BETWEEN MAY 2021 - OCTOBER 2021 SOME MAY NOT REPORT ACCURATE TRANSACTIONS. ISSUE REPORTED STATE-WIDE IN 2021