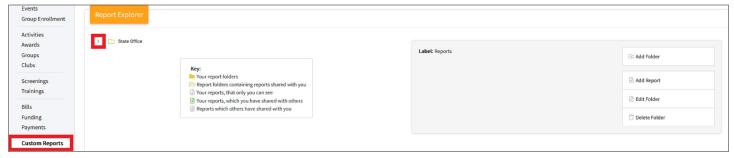

### DOWNLOAD SHARED CUSTOM REPORT

- Click the Custom Reports link in the navigational pane on the left side of the screen.
- Click the right arrow beside the State Office folder to open it if it's not already opened.