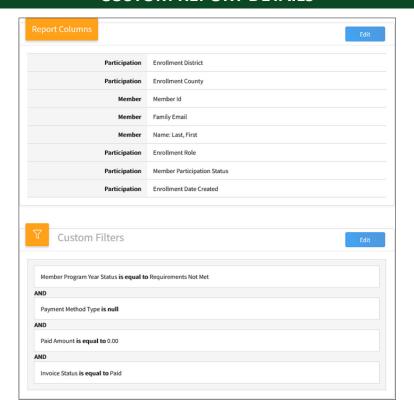

#### ANY EXTRA 4HONLINE REPORT COLUMNS ADDED TO THE REPORT COULD DISPLAY INCORRECT DATA OR DUPLICATE ROWS

# **CUSTOM REPORT DETAILS**