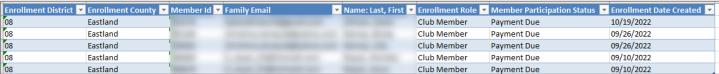

• Click on the report called STATE SHARED-Youth Enrollment | Checks - INVOICE STEP 1-5 NEEDED. (Volunteer report available too)

Click the Download Excel button on the right side of the screen.

The members listed chose a check payment method and was approved by the county office. These payments are locked in. The
county needs to follow the invoicing instructions steps 1 - 5 and send in a county or club check. <u>Download Instructions Here</u>