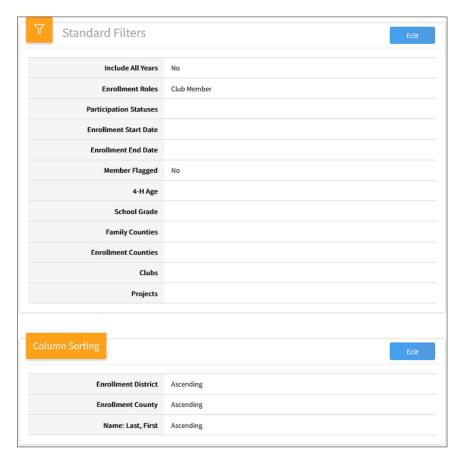

beside the State Office folder.
- Click on the report called STATE SHARED-Youth Enrollment | Checks INVOICE STEP 1-5 NEEDED.
- Click the Copy Report button on the right side of the screen.



- After the screen refreshes there will be a folder with the copied report listed in it. (click to refresh if needed)
- Click the report called STATE SHARED-Youth Enrollment | Checks INVOICE STEP 1-5 NEEDED in the SHARED REPORTS folder.
- Click the Edit Report button on the right side of the screen to enter the report to make changes.



#### ANY EXTRA 4HONLINE REPORT COLUMNS ADDED TO THE REPORT COULD DISPLAY INCORRECT DATA OR DUPLICATE ROWS



# **TEXAS 4HONLINE COUNTY MANAGER GUIDE**

# ENROLLMENT PAYMENTS SHARED CUSTOM REPORT CHECK PAYMENT DUE - INVOICE STEPS 1-5



# **CUSTOM REPORT DETAILS**