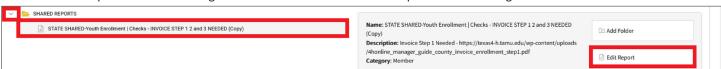

# **COPY AND EDIT SHARED CUSTOM REPORT**

- Click the Custom Reports link in the navigational pane on the left side of the screen.
- Click the right arrow beside the State Office folder.
- Click on the report called STATE SHARED-Youth Enrollment | Checks INVOICE STEP 1-5 NEEDED.
- Click the Copy Report button on the right side of the screen.

- After the screen refreshes there will be a folder with the copied report listed in it. (click to refresh if needed)
- Click the report called STATE SHARED-Youth Enrollment | Checks INVOICE STEP 1-5 NEEDED in the SHARED REPORTS folder.
- Click the Edit Report button on the right side of the screen to enter the report to make changes.