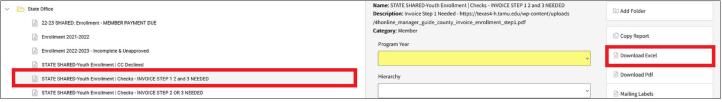

• Click on the report called STATE SHARED-Youth Enrollment | Checks - INVOICE STEP 1-5 NEEDED. (Volunteer report available too)

Click the Download Excel button on the right side of the screen.

The members listed chose a check payment method and was approved by the county office. These payments are locked in. The
county needs to follow the invoicing instructions steps 1 - 5 and send in a county or club check. <u>Download Instructions Here</u>