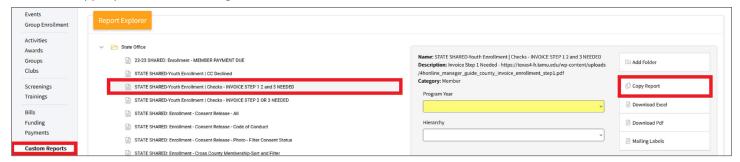

# **COPY AND EDIT SHARED CUSTOM REPORT**

- Click the Custom Reports link in the navigational pane on the left side of the screen.
- Click the right arrow beside the State Office folder.
- Click on the report called STATE SHARED-Youth Enrollment | Checks INVOICE STEP 1-5 NEEDED.
- Click the Copy Report button on the right side of the screen.