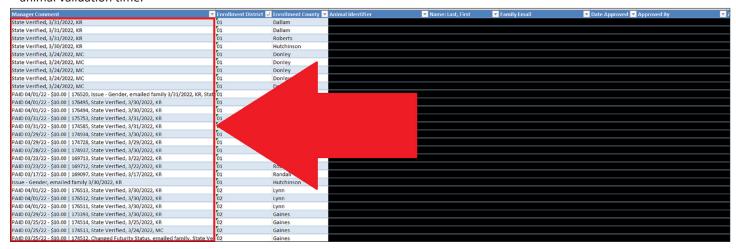

- Click the Custom Report called Animal Horse Status SEE MANAGER COMMENT Updated Once Daily.
- Click the Download Excel option on the right side of the screen.

- Open the downloaded file in Excel to sort as needed.
- The Manager Comment column will provide the status of the horse. The status is updated periodically throughout the week during animal validation time.