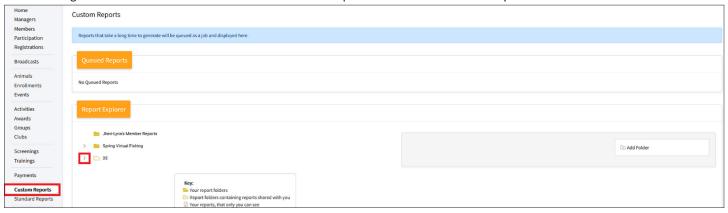

## TEXAS 4HONLINE COUNTY MANAGER GUIDE HORSE STATUS - DISTRICT HIERARCHY VIEW

- Make sure you are logged in to the district hierarchy (green button)
- Click the Custom Reports link in the navigation pane on the left side of the screen.
- Click the right-arrow icon beside the district folder name to open the folder. This is normally the last folder in the list.