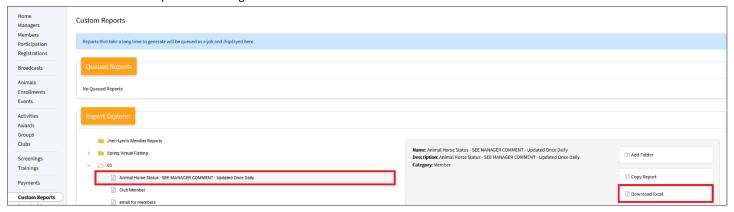

- Click the Custom Report called Animal Horse Status SEE MANAGER COMMENT Updated Once Daily.
- Click the Download Excel option on the right side of the screen.

- Open the downloaded file in Excel to sort as needed.
- The Manager Comment column will provide the status of the horse. The status is updated periodically throughout the week during animal validation time.