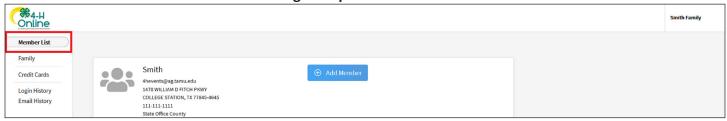

## 4HONLINE IS BEST USED IN CHROME, MOZILLA OR EDGE

Click the Member List link from the navigation pane on the left side of the screen.

Click the blue View button beside the approved member's name.

Click the Events link from the navigation pane on the left side of the screen.