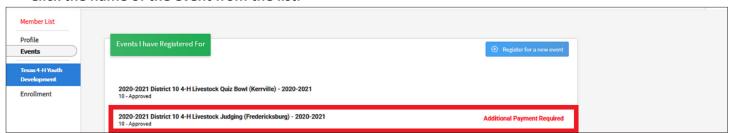

Click the name of the event from the list.

Click the Pay By Check payment method to change the payment method from a credit card.

Note: The blue Pay With Credit Card button will only appear if the family is logged in with their family email address and their family password.