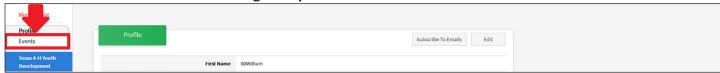

## 4HONLINE IS BEST USED IN CHROME, MOZILLA OR EDGE

Click the Member List link from the navigation pane on the left side of the screen.

Click the blue View button beside the approved member's name.

Click the Events link from the navigation pane on the left side of the screen.